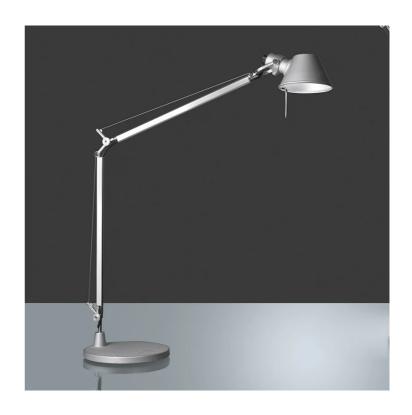

## Tolomeo Midi Table Lamp

by Michele de Lucchi

An icon of Italian design from the minds of Michele De Lucchi and Giancarlo Fassina. First launched in 1987, Tolomeo is characterized by clean, minimalist lines and a robust aluminium structure. A distinctive element of the Tolomeo is its articulated arm system which allows for easy adjustment of height and tilt, while a stamped aluminum reflector in the lamp head ensures uniform light distribution. Tolomeo's timeless elegance and impeccable functionality has been recognised by numerous international awards, including the prestigious Compasso d'Oro. Tolomeo Midi maintains the compact dimensions of the diffuser of the Tolomeo Micro, increasing the power and extending the size of the structure and arms, thus allowing its use on work tables and desks.