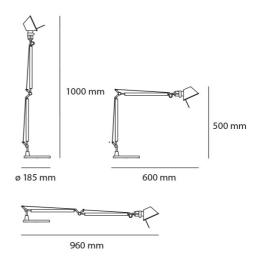

## Product Dimensions

| Materials | Aluminium, steel   |
|-----------|--------------------|
| Output    | 620lm              |
| Dimming   | Microswitch Dimmer |

| Source | 7W LED             |
|--------|--------------------|
| CRI    | 90                 |
| Notes  | A0151W00 + A003900 |