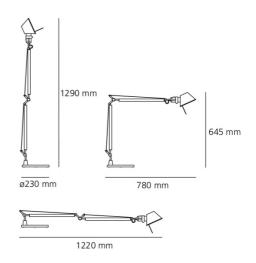

## **Product Dimensions**

| Materials | Aluminium, steel | Source | 1 x E27 12W (Max) | IP Rating | IP20 |
|-----------|------------------|--------|-------------------|-----------|------|
| Dimming   | Non-dimmable     | Notes  | A001000 + A004030 |           |      |