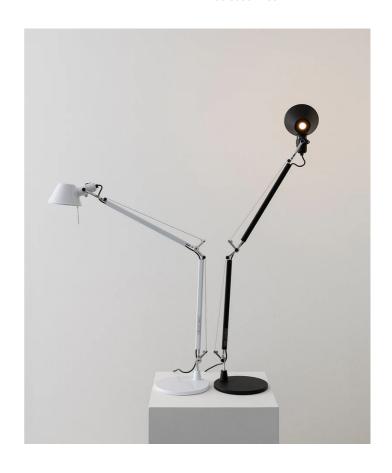

## Tolomeo Table Lamp

by Michele de Lucchi

An icon of Italian design from the minds of Michele De Lucchi and Giancarlo Fassina. First launched in 1987, Tolomeo is characterized by clean, minimalist lines and a robust aluminium structure. A distinctive element of the Tolomeo is its articulated arm system which allows for easy adjustment of height and tilt, while a stamped aluminum reflector in the lamp head ensures uniform light distribution. Tolomeo's timeless elegance and impeccable functionality has been recognised by numerous international awards, including the prestigious Compasso d'Oro. Made in Italy by Artemide.