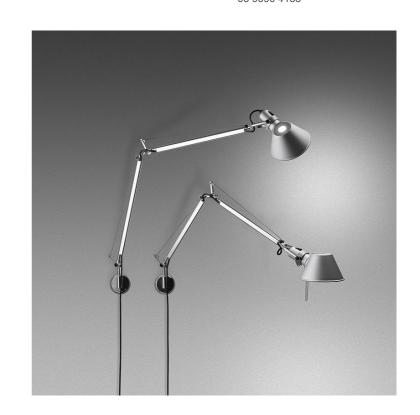

## Tolomeo Wall Lamp

by Michele de Lucchi

An icon of Italian design from the minds of Michele De Lucchi and Giancarlo Fassina. First launched in 1987, Tolomeo is characterized by clean, minimalist lines and a robust aluminium structure. A distinctive element of the Tolomeo is its articulated arm system which allows for easy adjustment of height and tilt, while a stamped aluminum reflector in the lamp head ensures uniform light distribution. Tolomeo's timeless elegance and impeccable functionality has been recognised by numerous international awards, including the prestigious Compasso d'Oro. Made in Italy by Artemide.