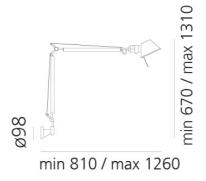

## **Product Dimensions**

| Materials | Aluminium, steel   |
|-----------|--------------------|
| Output    | 737lm              |
| Dimming   | Microswitch Dimmer |

| Source | 8W LED             |
|--------|--------------------|
| CRI    | 90                 |
| Notes  | A0048W00 + A025150 |