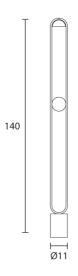

## **Product Dimensions**

| Metal, alabaster |
|------------------|
| 1639lm           |
| Dimmable         |
|                  |

| Source | 12.5W LED |
|--------|-----------|
| CRI    | >90       |

| Colour Temp | 3000К |
|-------------|-------|
| IP Rating   | IP20  |