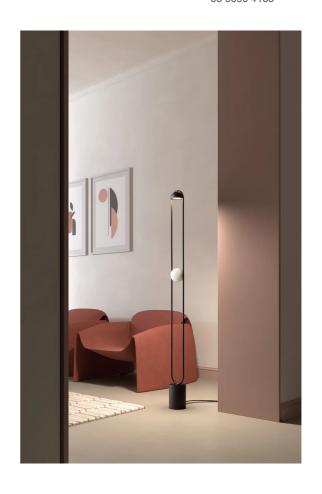

## Studio Italia

**Trade Warehouse** 

12 Thomas St, Yarraville VIC 3013 info@studioitalia.com.au 03 9690 4155

MAS PT/LUPPITER/STL1/11/BLACK/ALABASTER

## **Luppiter Floor Lamp**

by Marco Zito

Designed by Marco Zito, Luppiter is a modular synthesis of geometric elements, materials and finishes. Floor lamp composed of a metal frame with shade or sphere in metal or alabaster. Elements finished in painted matt black and brushed gold. LED source.

| Designer | Marco Zito                              |
|----------|-----------------------------------------|
| Supplier | Masiero                                 |
| Country  | Italy                                   |
| SKU      | MAS PT/LUPPITER/STL1/11/BLACK/ALABASTER |
| Version  | Alabaster Sphere                        |
|          |                                         |