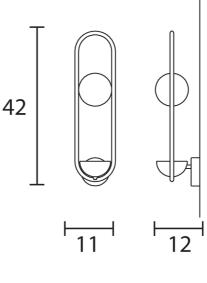

**Product Dimensions** 

| Materials | Metal, alabaster | Source | 8W LED | Colour Temp | 3000K |
|-----------|------------------|--------|--------|-------------|-------|
| Output    | 690lm            | CRI    | >90    | IP Rating   | IP20  |
| Dimming   | TRIAC            |        |        |             |       |