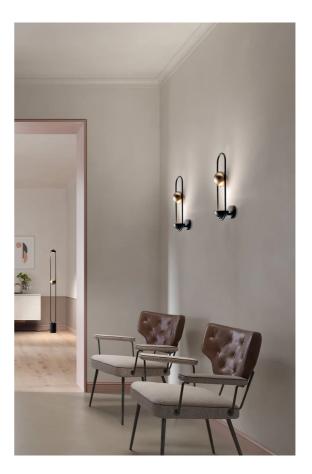

## Luppiter Wall Light

by Marco Zito

Designed by Marco Zito, Luppiter is a modular synthesis of geometric elements, materials and finishes. Wall lamp composed of a metal frame with sphere in metal or alabaster. Elements finished in painted matt black and brushed gold. LED source.