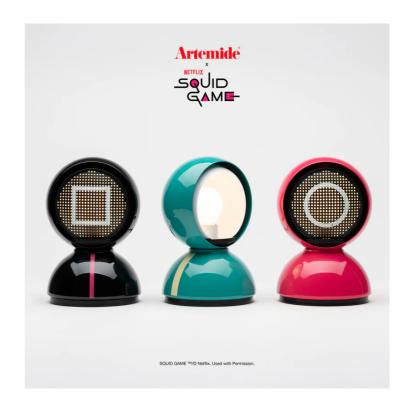

## Eclisse x Squid Game – Special Edition Table Lamp

by Vico Magistretti

Eclisse x Squid Game reimagines Vico Magistretti's iconic 1965 lamp-winner of the 1967 Compasso d'Oro-through the bold lens of Netflix's global hit. This collector's release features three exclusive versions inspired by the series' iconic roles: the Player, the Pink Guard, and the Black Officer.<br/>
<br/>
<br/>
chr>Each edition showcases a unique color palette and character-driven details, with the Pink Guard and Black Officer models including a removable magnetic mask. A striking fusion of Italian design and pop culture, this Special Edition transforms a design classic into a storytelling statement piece. <br/>
<br/>
chr>Chr>A global icon of Italian design, Eclisse stands out for its clever light control system: with a fixed outer shell and a rotating inner shade, the lamp allows the light source to be "eclipsed," offering both direct and diffused illumination.

| Designer | Vico Magistretti           |
|----------|----------------------------|
| Supplier | Artemide                   |
| Country  | Italy                      |
| SKU      | ART LT/ECLISSE/GUARD BLACK |
| Finish   | Black Officer              |