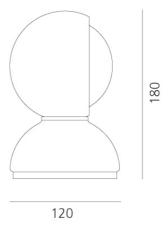

## Product Dimensions

| Materials | Steel, technopolymer | Source | 1 x E14 LED (Max 5W) | Emission | Diffused or direct via rotating inner shade |
|-----------|----------------------|--------|----------------------|----------|---------------------------------------------|
| IP Rating | IP20                 |        |                      |          |                                             |