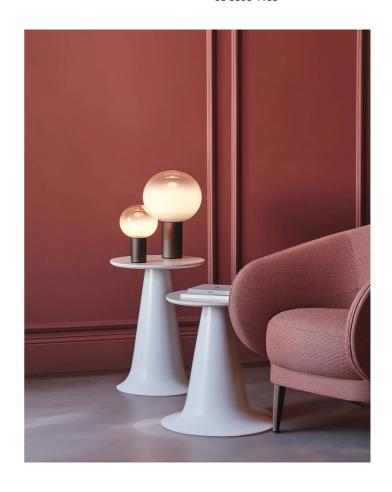

## Laguna Table Lamp

by Matteo Thun & Partners

Designed by Matteo Thun and Antonio Rodriguez, the Laguna Table Lamp brings a sense of quiet elegance to any interior. Inspired by the soft light and misty atmosphere of the Venetian lagoon, its hand-blown glass diffuser rests atop a cylindrical metal base, casting a gentle glow across surfaces while illuminating the room with warmth. Available in three sizes and finished in satin brass or satin bronze. Its harmonious curves and softly diffused light make it a timeless addition to any spacewhere craftsmanship, atmosphere, and design meet.