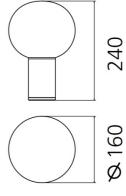

| Designer | Matteo Thun & Partners |  |  |
|----------|------------------------|--|--|
| Supplier | Artemide               |  |  |
| Country  | Italy                  |  |  |
| SKU      | ART 1800160A           |  |  |
| Finish   | Satin Bronze           |  |  |
| Size     | 16                     |  |  |
|          |                        |  |  |

## **Product Dimensions**

| Materials | Blown glass, aluminium | Source | 1 x E14 LED (8W Max) | Emission | Diffused |
|-----------|------------------------|--------|----------------------|----------|----------|
| IP Rating | IP20                   |        |                      |          |          |