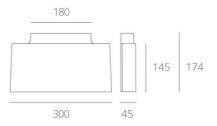

| Designer | Neil Poulton |
|----------|--------------|
| Supplier | Artemide     |
| Country  | Italy        |
| SKU      | ART M060120  |
| Version  | Non-dimmable |

Product Dimensions

| Materials | Aluminium | Source  | 36W LED      | Colour Temp | 3000К    |
|-----------|-----------|---------|--------------|-------------|----------|
| Output    | 3638lm    | CRI     | 90           | Emission    | Indirect |
| IP Rating | IP20      | Dimming | Non-dimmable |             |          |