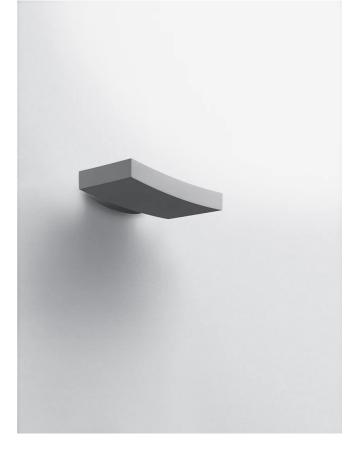

## Surf Wall Light

by Neil Poulton

With its clean, minimalist form, the Surf Wall Light brings bright, indirect illumination to any space. Crafted from powder-coated aluminium in white, Surf delivers powerful yet soft ambient light. Choose from non-dimmable or DALI dimming options to suit your lighting needs.