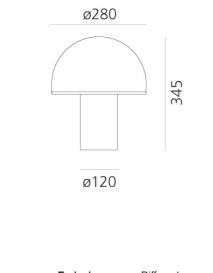

Product Dimensions

| Designer | Luciano Vistosi |
|----------|-----------------|
| Supplier | Artemide        |
| Country  | Italy           |
| SKU      | ART A006500     |
| Size     | Medium          |

 Materials
 Blown glass
 Source
 2 x E14 LED (6W Max)
 Emission
 Diffused

 IP Rating
 IP20