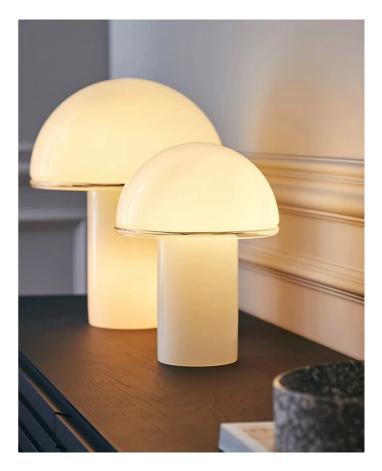

## Onfale Table Lamp

by Luciano Vistosi

Designed by Luciano Vistosi in 1978, the Onfale Table Lamp is a timeless piece that blends sculptural form with refined craftsmanship. Inspired by the natural shape of a mushroom, its softly rounded silhouette is crafted from opaline blown glass, finished with a delicate transparent crystal edge that highlights the purity of its design. Available in three sizes, Onfale Large and Medium feature a second internal light source, allowing for beautifully even illumination and flexible lighting effects. A true icon of Italian design, Onfale brings warmth and elegance to both classic and contemporary interiors.