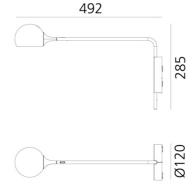

## Ixa Wall Lamp

by Foster + Partners

Inspired by the graceful movement of Alexander Calder's sculptures, the Ixa Wall Lamp brings balance, flexibility, and refined simplicity into everyday spaces. Designed by Artemide in collaboration with Foster + Partners, this version features an adjustable spherical head attached via magnetic contact, allowing you to shape the light to suit your needs. Available in hardwired or wall plug options, it offers versatile installation for a range of interiors. Crafted from sustainable materials and finished in expressive colours-yellow, blue, anthracite, white, and red-Ixa is both sculptural and functional. Made in Italy.

| Materials | Aluminum, steel, technopolymer |
|-----------|--------------------------------|
| Output    | 465lm                          |
| IP Rating | IP20                           |

| Source | 9W LED |
|--------|--------|
| CRI    | 90     |