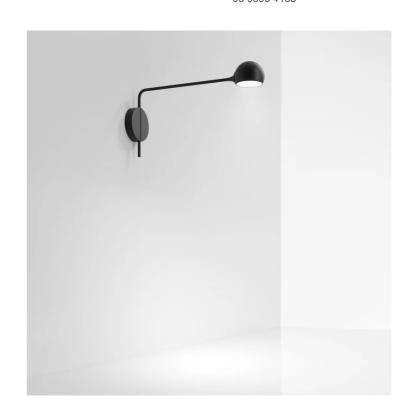

## Ixa Wall Lamp

by Foster + Partners

Inspired by the graceful movement of Alexander Calder's sculptures, the Ixa Wall Lamp brings balance, flexibility, and refined simplicity into everyday spaces. Designed by Artemide in collaboration with Foster + Partners, this version features an adjustable spherical head attached via magnetic contact, allowing you to shape the light to suit your needs. Available in hardwired or wall plug options, it offers versatile installation for a range of interiors. Crafted from sustainable materials and finished in expressive colours-yellow, blue, anthracite, white, and red-Ixa is both sculptural and functional. Made in Italy.

| Designer | Foster + Partners   |
|----------|---------------------|
| Supplier | Artemide            |
| Country  | Italy               |
| SKU      | ART A/IXA/PLUG/BLUE |
| Finish   | Blue                |
| Version  | Wall Plug           |
|          |                     |