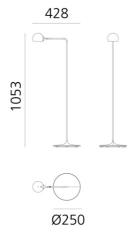

## **Product Dimensions**

| Materials | Aluminum, steel, technopolymer |
|-----------|--------------------------------|
| Output    | 465lm                          |
| IP Rating | IP20                           |