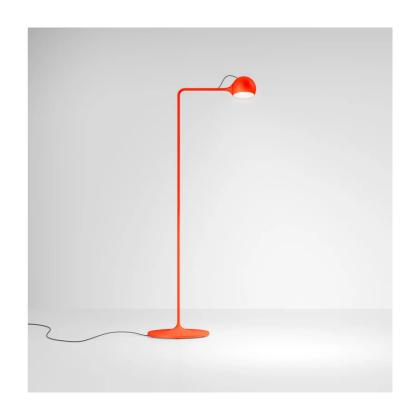

## Ixa Reading Lamp

by Foster + Partners

Inspired by the graceful movement of Alexander Calder's sculptures, the Ixa Reading Floor Lamp brings balance, flexibility, and refined simplicity into everyday spaces.

Designed by Artemide in collaboration with Foster + Partners, Ixa features an adjustable spherical head attached via magnetic contact, allowing you to shape the light to suit your needs. Crafted from sustainable materials and finished in expressive colours-yellow, blue, anthracite, white, and red-Ixa is both sculptural and functional. Made in Italy.