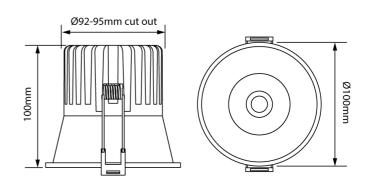

Product Dimensions

| Materials | Aluminium | Source  | 13W LED        | Colour Temp | 3000K                                                   |
|-----------|-----------|---------|----------------|-------------|---------------------------------------------------------|
| Output    | 1126lm    | CRI     | 90+            | Emission    | 60d beam                                                |
| IP Rating | IP44      | Dimming | Dali, Push-Dim | Notes       | Cut-Out: 92mm, Driver:<br>350mA Dali 2, IC Rating: IC-4 |