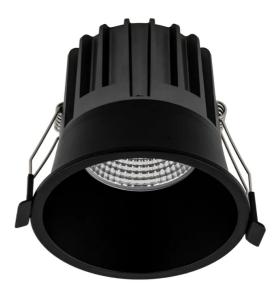

## Ratio 100 Downlight

by Arcolight

Designer

Supplier

Country

SKU

Finish

Version

Arcolight

Studio Italia

Textured Black

Dali, Push-dimming

ARCO RATIO/100/60D/DALI/BLACK

China

The Arcolight Ratio 100 is a high-performing and cost-effective downlight. Equipped with a 13W LED with 90+ colour rendering and 60-degree reflector, Ratio 100 is ideal for general lighting needs in commercial and residential projects. Rated IP44 and IC-4. Available in textured black or white finish with Phase Cut or Dali dimming. The Ratio 100 Downlight is part of the Arcolight collection, showcasing premium architectural lighting curated by Studio Italia.