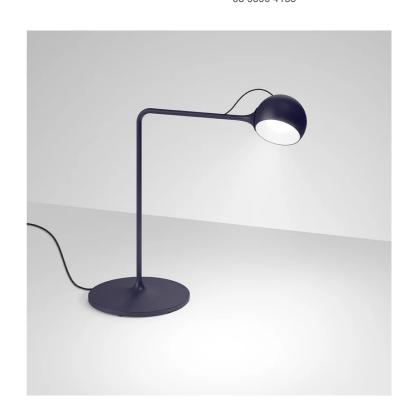

## Ixa Table Lamp

by Foster + Partners

Inspired by the graceful movement of Alexander Calder's sculptures, the Ixa Table Lamp brings balance, flexibility, and refined simplicity into everyday spaces. Designed by Artemide in collaboration with Foster + Partners, this version features an adjustable spherical head attached via magnetic contact, allowing you to shape the light to suit your needs. Crafted from sustainable materials and finished in expressive coloursyellow, blue, anthracite, white, and red-Ixa is both sculptural and functional. Made in Italy.