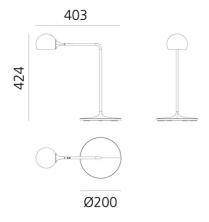

## **Product Dimensions**

| Materials | Aluminum, steel, technopolymer | So  |
|-----------|--------------------------------|-----|
| Output    | 465lm                          | CR  |
| IP Rating | IP20                           | Dir |
|           |                                |     |