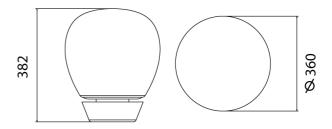

## Designer Carlotta de Bevilacqua Supplier Artemide Country Italy SKU ART 1821010A Size 36

**Product Dimensions** 

| Materials | Blown glass, methacrylate, aluminium | Source | 26W LED | Colour Temp | 3000K |
|-----------|--------------------------------------|--------|---------|-------------|-------|
| Output    | 1273lm                               | CRI    | 90      | IP Rating   | IP20  |
| Dimming   | Touch dimmer                         |        |         |             |       |