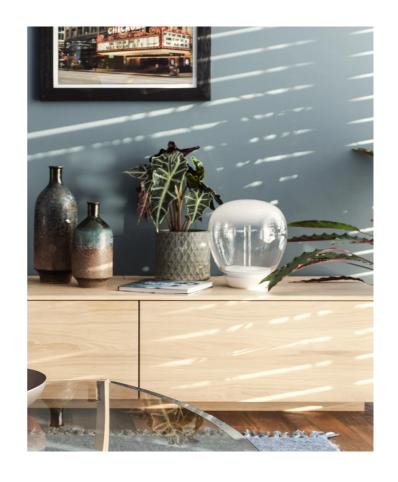

## **Empatia Table Lamp**

by Carlotta de Bevilacqua

Inspired by the timeless art of Venetian glass-blowing, Empatia table lamp is the result of a close collaboration between Artemide and master glass artisans. Each piece is individually crafted, celebrating the delicate balance between transparency and opacity to create a soft, glare-free glow. The glass diffuser is paired with a high-performance LED, designed separately to enhance thermal efficiency and light quality. A transparent light guide channels illumination seamlessly into the hand-blown glass, creating a luminous effect that beautifully enhances a space. Available in three sizes. Designed by Carlotta de Bevilacqua and Paola di Arianello and made in Italy.