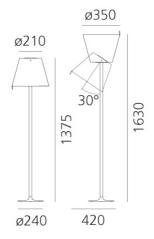

## Melampo Floor Lamp

by Adrien Gardere

Designed by Adrien Gardere, the Melampo Floor Lamp combines classic form with functional flexibility. The shade adjusts to three positions—direct, angled, or indirect light—offering adaptable illumination for residential and commercial use. Constructed with a painted zamak base and aluminium stem. Available in standard or Mega size in bronze or grey finish options. Made in Italy.

## **Product Dimensions**

| Materials | Polycarbonate shade, aluminium stem, zamak base | Source  | 2 x E27 LED (17W Max) |
|-----------|-------------------------------------------------|---------|-----------------------|
| IP Rating | IP20                                            | Dimming | Non-Dimmable          |