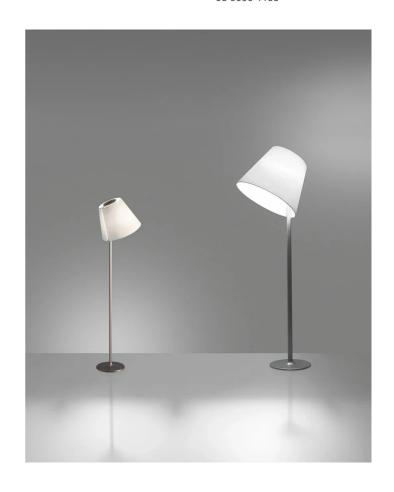

## Melampo Floor Lamp

by Adrien Gardere

Designed by Adrien Gardere, the Melampo Floor Lamp combines classic form with functional flexibility. The shade adjusts to three positions—direct, angled, or indirect light—offering adaptable illumination for residential and commercial use. Constructed with a painted zamak base and aluminium stem. Available in standard or Mega size in bronze or grey finish options. Made in Italy.