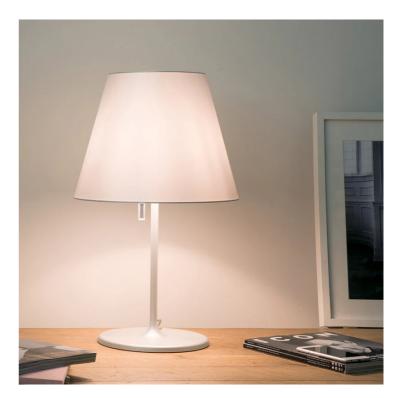

## Melampo Table Lamp

## by Adrien Gardere

Designed by Adrien Gardere, the Melampo Table Lamp combines classic form with functional flexibility. The shade adjusts to three positions—direct, angled, or indirect light offering adaptable illumination. Constructed with a painted zamak base and aluminium stem. Available in standard or Night Table size in bronze or grey finish options. Made in Italy.