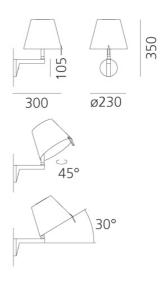

## by Adrien Gardere

Designed by Adrien Gardere, the Melampo Wall Lamp combines classic form with functional flexibility. The shade adjusts to three positions—direct, angled, or indirect light—offering adaptable illumination. Constructed with a painted zamak base and aluminium stem. Available with an integrated switch on the arm or without in bronze or grey finish options. Made in Italy.

**Product Dimensions** 

| Materials | Polycarbonate shade, aluminium stem, zamak base | Source  | 1 x E14 LED (6W Max) | Emission | Adjustable |
|-----------|-------------------------------------------------|---------|----------------------|----------|------------|
| IP Rating | IP20                                            | Dimming | Dependent on globe   |          |            |