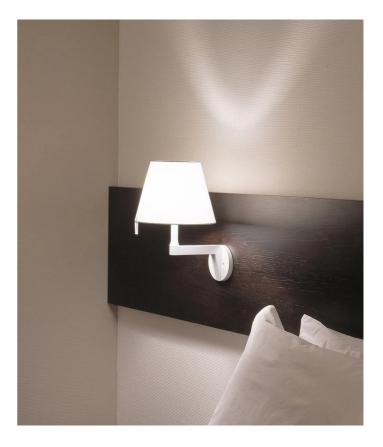

## Melampo Wall Lamp

## by Adrien Gardere

Designed by Adrien Gardere, the Melampo Wall Lamp combines classic form with functional flexibility. The shade adjusts to three positions—direct, angled, or indirect light—offering adaptable illumination. Constructed with a painted zamak base and aluminium stem. Available with an integrated switch on the arm or without in bronze or grey finish options. Made in Italy.