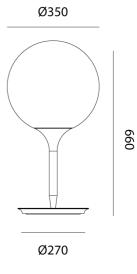

## **Product Dimensions**

| Materials | Blown glass diffuser,<br>thermoplastic resin stem | Source  | 1 LED 21W (Max) | Emission | Diffused          |
|-----------|---------------------------------------------------|---------|-----------------|----------|-------------------|
| IP Rating | IP20                                              | Dimming | Dimmer on base  | Notes    | Bulb not included |