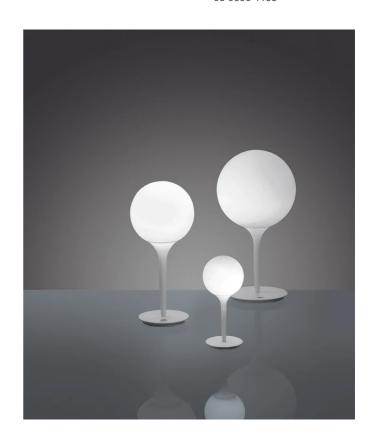

## Castore Table Lamp

by Michele de Lucchi

Designed by Michele De Lucchi and Huub Ubbens for Artemide, the Castore Table Lamp brings sculptural elegance and soft, ambient light to interior spaces. Each version features a handblown glass diffuser and a luminous thermoplastic stem that gently transitions from base to shade, creating a calm, balanced form. Available in three sizes, the collection offers flexibility across residential, hospitality, and commercial settings. The smaller Table 14 includes a simple on/off switch on the cord, while the larger models feature integrated dimmers for adjustable brightness. Crafted in Italy, the Castore Table Lamp is ideal for creating warm, tranquil atmospheres with a refined, minimalist aesthetic.