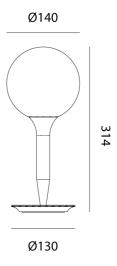

## **Product Dimensions**

| Materials | Blown glass diffuser, thermoplastic resin stem | Source | 1 x LED 5W (Max)                           |
|-----------|------------------------------------------------|--------|--------------------------------------------|
| IP Rating | IP20                                           | Notes  | ON/OFF switch on chord. Bulb not included. |