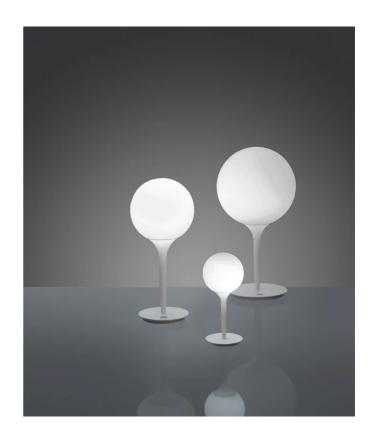

## Castore Table Lamp

by Michele de Lucchi

Designed by Michele De Lucchi and Huub Ubbens for Artemide, the Castore Table Lamp brings sculptural elegance and soft, ambient light to interior spaces. Each version features a handblown glass diffuser and a luminous thermoplastic stem that gently transitions from base to shade, creating a calm, balanced form. Available in three sizes, the collection offers flexibility across residential, hospitality, and commercial settings. The smaller Table 14 includes a simple on/off switch on the cord, while the larger models feature integrated dimmers for adjustable brightness. Crafted in Italy, the Castore Table Lamp is ideal for creating warm, tranquil atmospheres with a refined, minimalist aesthetic.