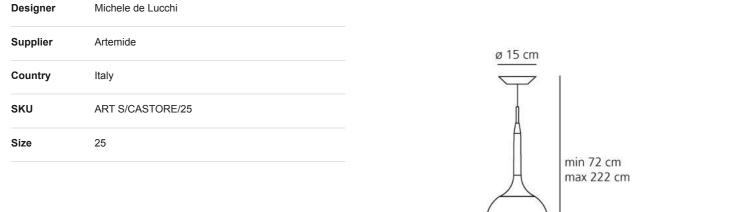

**Product Dimensions** 

ø 25 cm

 Materials
 Mouth blown glass diffuser, polycarbonate covered stem
 Source
 1 x E27 LED (12W Max)
 Emission
 Diffused

 IP Rating
 IP20
 Dimming
 Dependent on globe
 Notes
 220cm max drop