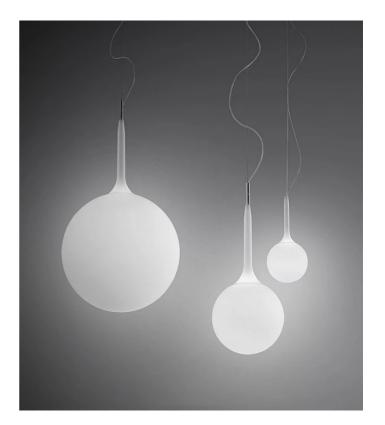

## **Castore Pendant**

by Michele de Lucchi

Castore features a hand-blown white glass spherical diffuser with a removable luminous stem that creates a gentle transition from focused to ambient light. Crafted with zamac base, thermoplastic resin stem, and opal glass, it emits a soft, warm glow ideal for creating tranquil atmospheres in residential, hospitality or commercial spaces. Available in 4 sizes. Made in Italy by Artemide.