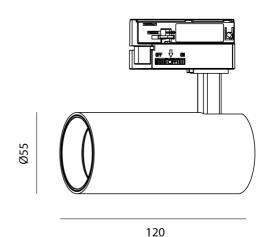

## ARCO ROGUE/10w/24D/3C/BLACK

## Rogue Track Light

by ARCO

The Arco Rogue Track Light is a versatile solution designed for both commercial and residential spaces. Offered in single or 3-circuit track options, it comes in four sizes and four beam angles, ensuring adaptability to various applications. Available standard in textured black or white finishes with matching matte trims (customisations available on request). The Rogue Track Light is a key feature of the Arco collection, showcasing premium architectural lighting curated by Studio Italia.

| Designer | ARCO                        |
|----------|-----------------------------|
| Supplier | Studio Italia               |
| Country  | China                       |
| SKU      | ARCO ROGUE/10w/24D/3C/BLACK |
| Size     | 10W                         |
| Finish   | Black                       |
| Version  | 3-Circuit with 24D Lens     |
|          |                             |