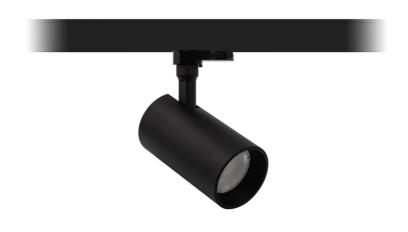

## ARCO ROGUE/10w/24D/3C/BLACK

## Rogue Track Light

by ARCO

The Arco Rogue Track Light is a versatile solution designed for both commercial and residential spaces. Offered in single or 3-circuit track options, it comes in four sizes and four beam angles, ensuring adaptability to various applications. Available standard in textured black or white finishes with matching matte trims (customisations available on request). The Rogue Track Light is a key feature of the Arco collection, showcasing premium architectural lighting curated by Studio Italia.