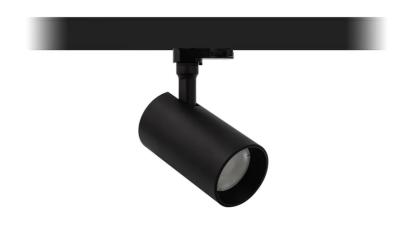

# Rogue Track Light

by Arcolight

The Arcolight Rogue Track Light is a versatile solution designed for both commercial and residential spaces. Offered in single or 3-circuit track options, it comes in four sizes and four beam angles, ensuring adaptability to various applications. Available standard in textured black or white finishes with matching matte trims (customisations available on request). The Rogue Track Light is a key feature of the Arcolight collection, showcasing premium architectural lighting curated by Studio Italia.