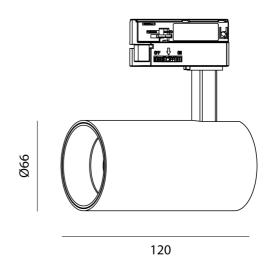

#### **Product Dimensions**

| Materials | Aluminium |
|-----------|-----------|
| Output    | 1425lm    |
| IP Rating | IP20      |

| Source  | 15W       |
|---------|-----------|
| CRI     | 90+       |
| Dimming | PHASE CUT |