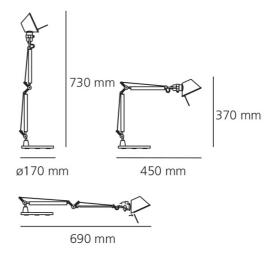

## **Product Dimensions**

| Weight    | 2.7kg | Materials | Aluminium    | Source | 1 x E14 (6W Max) |
|-----------|-------|-----------|--------------|--------|------------------|
| IP Rating | IP20  | Dimming   | Non-Dimmable |        |                  |