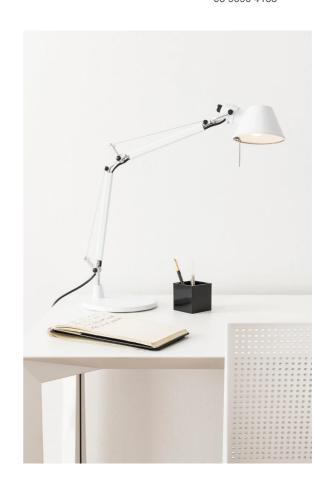

## Tolomeo Micro Table Lamp

by Michele de Lucchi

The Tolomeo Micro Table Lamp, designed by Michele De Lucchi and Giancarlo Fassina for Artemide, was originally launched in 1987. This iconic table lamp combines sleek, minimalist lines with exceptional functionality. Crafted from lightweight and robust aluminum, the Tolomeo Micro features an adjustable arm and head, allowing for precise light direction. It has received numerous international awards, including the prestigious Compasso d'Oro in 1989. Available in a variety of finish options, it adds a touch of elegance and modernity to any space.