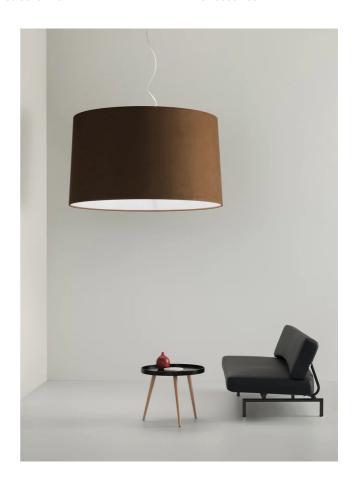

## **Velvet Acoustic Pendant**

by Manuel & Vanessa Vivian

The Velvet collection combines essential geometry and a soft, velvet-like texture to create acoustic lighting with timeless appeal. Its simple yet elegant design, along with a range of colors, sizes, and lighting options, makes Velvet a versatile choice for various architectural and decorative styles. The fabric is also sound-absorbing, with an Equivalent Absorption Area of up to 2.05, providing effective noise reduction of up to 40%.