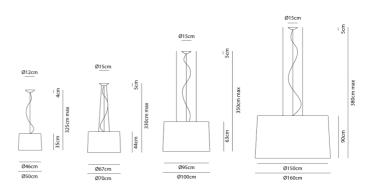

oustic Pendant**

by Manuel & Vanessa Vivian

The Velvet collection combines essential geometry and a soft, velvet-like texture to create acoustic lighting with timeless appeal. Its simple yet elegant design, along with a range of colors, sizes, and lighting options, makes Velvet a versatile choice for various architectural and decorative styles. The fabric is also sound-absorbing, with an Equivalent Absorption Area of up to 2.05, providing effective noise reduction of up to 40%.

### Melbourne

272 Toorak Rd, South Yarra VIC 3141 melbourne@mondoluce.com 03 9826 2232

### Sydney

439 Crown St, Surry Hills NSW 2010 sydney@mondoluce.com 02 9690 2667



# Designer Manuel & Vanessa Vivian Supplier Axo Light Country Italy SKU AX S/VELVET/ACOUSTIC - 001 Finish White

### **Product Dimensions**



IP Rating IP20 Notes Enquire to order