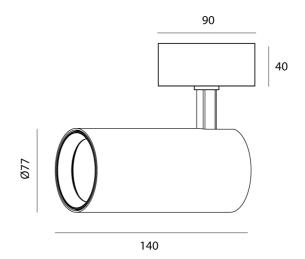

DesignerArcolightSupplierStudio ItaliaCountryChinaSKUARCO ROGUE/20w/15D/SM/BLACK/MATT WHITESize20WFinishBlack/White TrimVersion15 Degree Lens

**Product Dimensions** 

| Materials | Aluminium | Source  | 20W       | Colour Temp | 3000K            |
|-----------|-----------|---------|-----------|-------------|------------------|
| Output    | 1900lm    | CRI     | 90+       | Emission    | 15 degree beam   |
| IP Rating | IP20      | Dimming | PHASE CUT | Notes       | Driver: Built In |