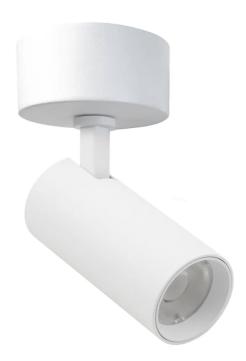

## **Rogue Spot Light**

by Arcolight

The Arcolight Rogue Spot Light is a versatile solution designed for both commercial and residential spaces. Surface mounted and offered in four sizes and four beam angles ensuring adaptability to various applications. Available in textured black or white finish with matte black or matte white trim. The Rogue Spot Light is a key feature of the Arcolight collection, showcasing premium architectural lighting curated by Studio Italia.