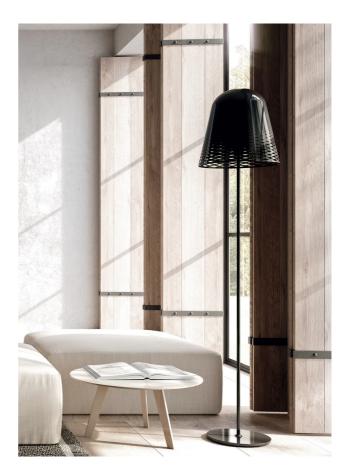

## Capri Floor Lamp

by Dante Donegani and Giovanni Lauda

The design of the Capri Floor Lamp is a synthesis between modern design and imagination, utilising the organic shape and texture created through the 3D laser cuts, which help diffuse the direct light emitted. Available in gloss black, gloss white, or satin bronze finish.