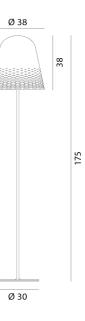

## Capri Floor Lamp

by Dante Donegani and Giovanni Lauda

The design of the Capri Floor Lamp is a synthesis between modern design and imagination, utilising the organic shape and texture created through the 3D laser cuts, which help diffuse the direct light emitted. Available in gloss black, gloss white, or satin bronze finish.