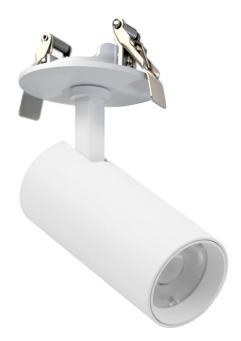

## Rogue Recessed Spot Light

by Arcolight

The Arcolight Rogue Recessed Spot Light is a versatile solution designed for both commercial and residential spaces. Offered in four sizes and four beam angles ensuring adaptability to various applications. Available in textured black or white finish with matte black or matte white trim. This recessed version includes 3 pin flex and plug. The Rogue Spot Light is a key feature of the Arcolight collection, showcasing premium architectural lighting curated by Studio Italia.

| Designer | Arcolight                               |
|----------|-----------------------------------------|
| Supplier | Studio Italia                           |
| Country  | China                                   |
| SKU      | ARCO ROGUE/30w/15D/REC/BLACK/MATT WHITE |
| Size     | 30W                                     |
| Finish   | Black/White Trim                        |
| Version  | 15 Degree Lens                          |