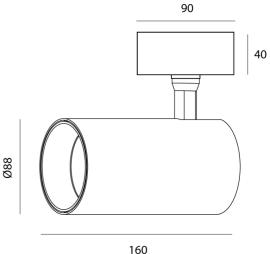

**Product Dimensions** 

| Materials | Aluminium | Source  | 30W       | Colour Temp | 3000K                                                                  |
|-----------|-----------|---------|-----------|-------------|------------------------------------------------------------------------|
| Output    | 2850lm    | CRI     | 90+       | Emission    | 15 degree beam                                                         |
| IP Rating | IP20      | Dimming | PHASE CUT | Notes       | Cut Out: 60-75mm, Driver:<br>Built In, 3 pin flex and plug<br>included |