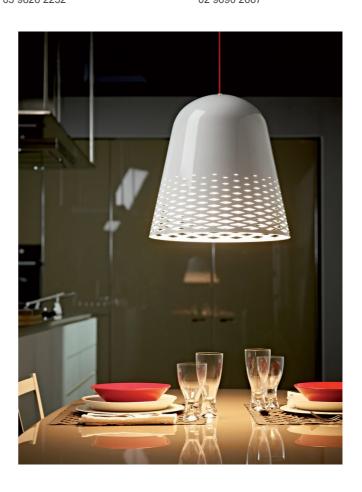

## Capri Pendant

by Dante Donegani and Giovanni Lauda

The design of the Capri Pendant is a synthesis between modern design and imagination, utilising the organic shape and texture created through the 3D laser cuts, which help diffuse the direct light emitted. Capri shade features an interior white matte finish and is available in gloss black or white exterior with either black, white or red PVC cabling.