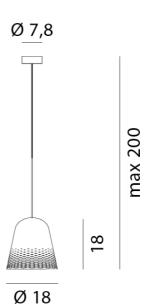

## Sydney

439 Crown St, Surry Hills NSW 2010 sydney@mondoluce.com 02 9690 2667

| Designer | Dante Donegani and Giovanni Lauda |  |  |  |
|----------|-----------------------------------|--|--|--|
| Supplier | Rotaliana                         |  |  |  |
| Country  | Italy                             |  |  |  |
| SKU      | RO S/CAPRI/H3/BK/RD               |  |  |  |
| Size     | Small (H3)                        |  |  |  |
| Finish   | Black Gloss/Red Cable             |  |  |  |

Dependent on globe

**Dimming** 

**Product Dimensions** 

| Weight | 1.2kg | Materials | Aluminium | Source | 1 x E14 42W |
|--------|-------|-----------|-----------|--------|-------------|
|        |       |           |           |        |             |