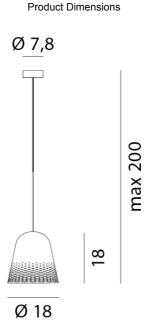

## Sydney

439 Crown St, Surry Hills NSW 2010 sydney@mondoluce.com 02 9690 2667

| Designer | Dante Donegani and Giovanni Lauda |
|----------|-----------------------------------|
| Supplier | Rotaliana                         |
| Country  | Italy                             |
| SKU      | RO S/CAPRI/H3/WH/RD               |
| Size     | Small (H3)                        |
| Finish   | White Gloss/Red Cable             |