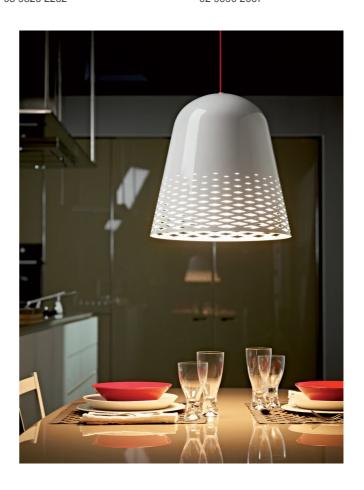

## Capri Pendant

by Dante Donegani and Giovanni Lauda

The design of the Capri Pendant is a synthesis between modern design and imagination, utilising the organic shape and texture created through the 3D laser cuts, which help diffuse the direct light emitted. Capri shade features an interior white matte finish and is available in gloss black or white exterior with either black, white or red PVC cabling.