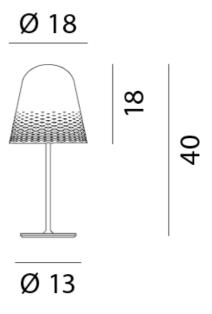

magination, utilising the organic shape and texture created through the 3D laser cuts, which help diffuse the direct light emitted. Available in gloss black, gloss white, or satin bronze finish in two size options.

## Melbourne

272 Toorak Rd, South Yarra VIC 3141 melbourne@mondoluce.com 03 9826 2232

## Sydney

439 Crown St, Surry Hills NSW 2010 sydney@mondoluce.com 02 9690 2667



| Designer | Dante Donegani and Giovanni Lauda |
|----------|-----------------------------------|
| Supplier | Rotaliana                         |
| Country  | Italy                             |
| SKU      | RO LT/CAPRI/T2/BK                 |
| Size     | Small (T2)                        |
| Finish   | Black Gloss                       |
|          |                                   |

Product Dimensions



Weight 2.44kg Materials Aluminium Source 2 x E14 42W