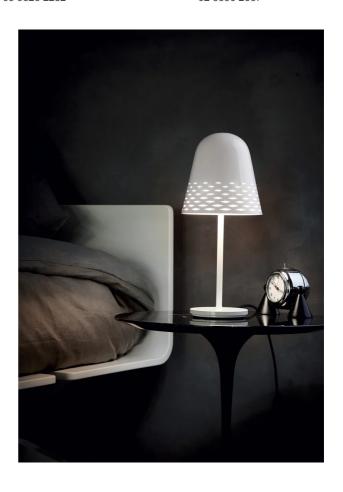

## Capri Table Lamp

by Dante Donegani and Giovanni Lauda

The design of the Capri Table Lamp is a synthesis between modern design and imagination, utilising the organic shape and texture created through the 3D laser cuts, which help diffuse the direct light emitted. Available in gloss black, gloss white, or satin bronze finish in two size options.