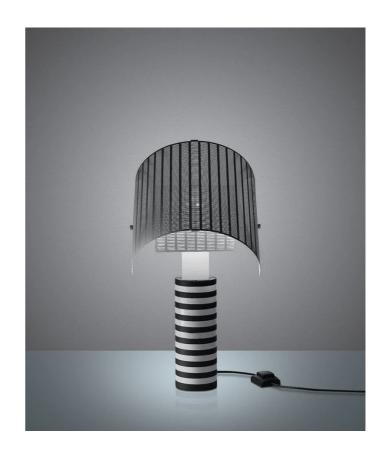

## Artemide Shogun Table Lamp

by Mario Botta

A 1980s design icon for Artemide and now part of The Met's permanent collection, Shogun redefines functional elegance. Its perforated steel diffusers - adjustable to create dynamic light patterns - are mounted on a sleek painted metal stem. This masterful interplay of shadow and illumination makes each configuration uniquely atmospheric. Made in Italy by Artemide.

| Designer | Mario Botta      |
|----------|------------------|
| Supplier | Artemide         |
| Country  | Italy            |
| SKU      | ART SHOGUN - 001 |
| Finish   | Black            |

**Product Dimensions** 