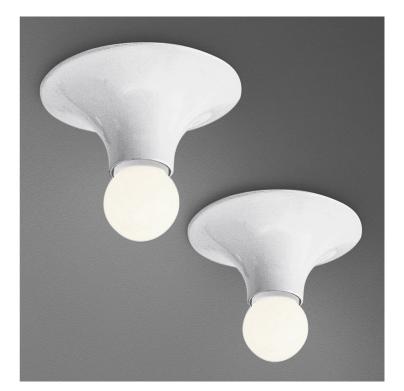

## Artemide Teti Ceiling / Wall Lamp

by Vico Magistretti

A timeless Artemide design since 1967, Teti combines minimalist elegance with intelligent functionality. Its iconic conical silhouette-reminiscent of a chess piece-features a thermoplastic body that emits soft, diffused light, ideal for ceilings or walls. Available in anthracite, white, orange, or transparent finishes, Teti's discreet yet striking form adapts seamlessly to residential or commercial spaces. The clean lines highlight the bulb while maintaining a balanced glow, proving that true design never goes out of style. Made in Italy by Artemide.