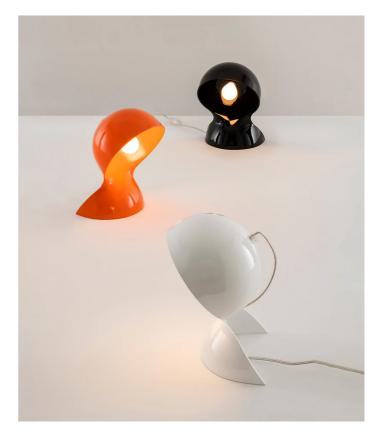

## Artemide Dalu Table Lamp

## by Vico Magistretti

This re-creation of Vico Magistretti's Dalu table lamp captures the revolutionary spirit of 1960s design through its flowing thermoplastic form. Originally conceived during the psychedelic era, Magistretti's iconic silhouette maintains its cultural resonance today. The molded single-piece construction-available in contemporary color finishes-honors its heritage while adapting to modern interiors. More than lighting, Dalu embodies a timeless design philosophy that continues to inspire. Made in Italy by Artemide.