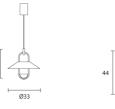

## **Product Dimensions**

| Materials | Metal shade and frame,<br>Alabaster sphere | \$ |
|-----------|--------------------------------------------|----|
| CRI       | >90                                        | I  |