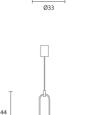

## **Product Dimensions**

| Materials | Metal shade and frame,<br>Alabaster sphere | \$ |
|-----------|--------------------------------------------|----|
| CRI       | >90                                        | I  |