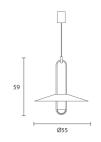

## **Luppiter Pendant**

by Marco Zito

Designed by Marco Zito, Luppiter is a modular synthesis of geometric elements, materials and finishes. Composed of a metal frame with shade in various size and diameter options. Elements finished in painted matt black and brushed gold. LED source.

## **Product Dimensions**

| Materials | Metal shade and frame,<br>Alabaster sphere | \$ |
|-----------|--------------------------------------------|----|
| CRI       | >90                                        | I  |