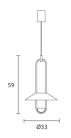

## **Product Dimensions**

| Materials | Metal shade and frame,<br>Alabaster sphere | \$ |
|-----------|--------------------------------------------|----|
| CRI       | >90                                        | I  |