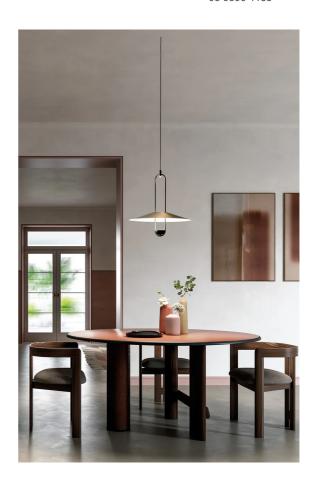

## **Luppiter Pendant**

by Marco Zito

Designed by Marco Zito, Luppiter is a modular synthesis of geometric elements, materials and finishes. Composed of a metal frame with shade in various size and diameter options. Elements finished in painted matt black and brushed gold. LED source.