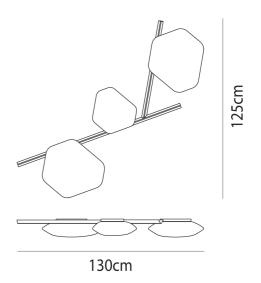

## Modulor Frame Ceiling Wall Light

by Pio and Tito Toso

The Modulor collection, designed by architects Pio and Tito Toso, offers a modular lighting solution made from blown glass that is perfect for both large and small spaces. Its unique hexagonal shape can be mounted individually or combined with other elements to create custom compositions, either on walls or suspended. The thin glass, crafted by Vetreria Vistosis master glassblowers, gives Modulor a modern yet versatile aesthetic suitable for classic environments. With integrated LED technology, the lamps provide uniform, diffuse, and glare-free lighting.

## Product Dimensions

| Materials | Blown Glass | Source    | 1 x 12W + 2 x 19W LED | Colour Temp | 3000K     |
|-----------|-------------|-----------|-----------------------|-------------|-----------|
| Output    | 7400lm      | IP Rating | IP20                  | Dimming     | PHASE CUT |