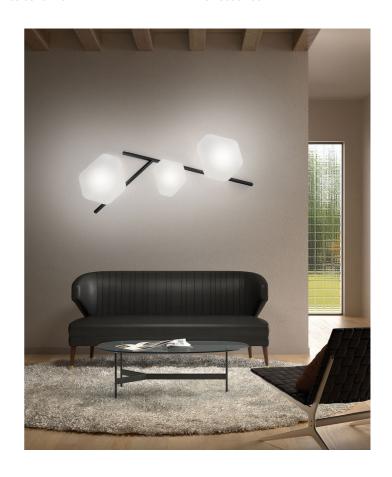

## Modulor Frame Ceiling Wall Light

by Pio and Tito Toso

The Modulor collection, designed by architects Pio and Tito Toso, offers a modular lighting solution made from blown glass that is perfect for both large and small spaces. Its unique hexagonal shape can be mounted individually or combined with other elements to create custom compositions, either on walls or suspended. The thin glass, crafted by Vetreria Vistosis master glassblowers, gives Modulor a modern yet versatile aesthetic suitable for classic environments. With integrated LED technology, the lamps provide uniform, diffuse, and glare-free lighting.