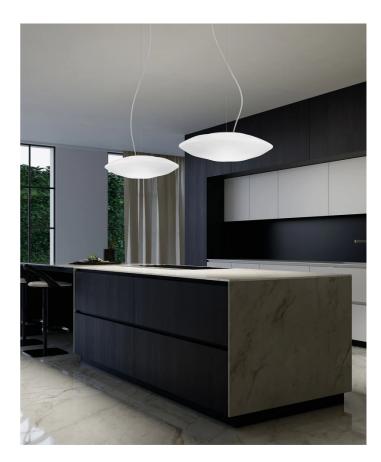

## Modulor Pendant

by Pio and Tito Toso

The Modulor collection, designed by architects Pio and Tito Toso, offers a modular lighting solution made from blown glass that is perfect for both large and small spaces. Its unique hexagonal shape can be mounted individually or combined with other elements to create custom compositions, either on walls or suspended. The thin glass, crafted by Vetreria Vistosis master glassblowers, gives Modulor a modern yet versatile aesthetic suitable for classic environments. With integrated LED technology, the lamps provide uniform, diffuse, and glare-free lighting.