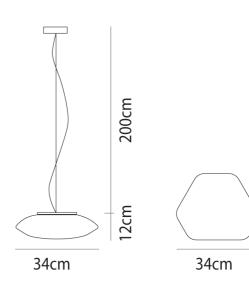

## Sydney

439 Crown St, Surry Hills NSW 2010 sydney@mondoluce.com 02 9690 2667

**Product Dimensions** 

 Designer
 Pio and Tito Toso

 Supplier
 Vistosi

 Country
 Italy

 SKU
 VI S/MODULOR/M/3000K/WHITE

 Size
 Medium

 Version
 LED

27.5cm

 Materials
 Blown Glass
 Source
 12W LED
 Colour Temp
 3000K

 Output
 1700lm
 IP Rating
 IP20
 Dimming
 PHASE CUT