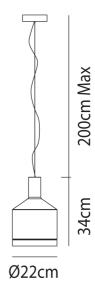

## **Product Dimensions**

| Materials | Blown Glass | Source    | 14W LED | Colour Temp | 3000K     |
|-----------|-------------|-----------|---------|-------------|-----------|
| Output    | 2000lm      | IP Rating | IP20    | Dimming     | PHASE CUT |