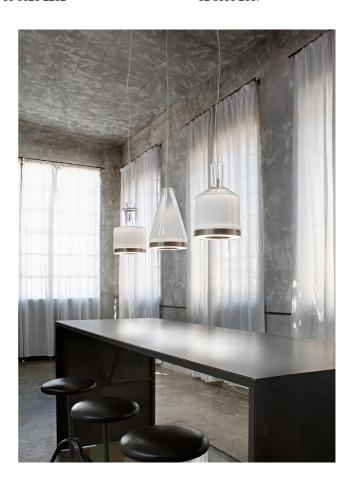

## Medea Pendant

by Oriano Favaretto

The Medea collection by Vistosi features clean, geometric shapes. Its LED lights simultaneously illuminate both surface and glass, casting a soft, coloured glow toward the ceiling. Whether installed individually or in clusters, these lights offer a striking, sculptural design. Available in three sizes and four finish options.