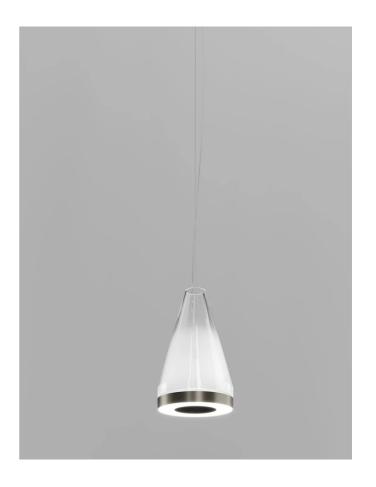

## Medea Pendant

by Oriano Favaretto

The Medea collection by Vistosi features clean, geometric shapes. Its LED lights simultaneously illuminate both surface and glass, casting a soft, coloured glow toward the ceiling. Whether installed individually or in clusters, these lights offer a striking, sculptural design. Available in three sizes and four finish options.