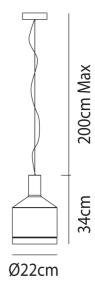

### Product Dimensions

| Materials | Blown Glass | Source    | 14W LED | Colour Temp | 3000K     |
|-----------|-------------|-----------|---------|-------------|-----------|
| Output    | 2000lm      | IP Rating | IP20    | Dimming     | PHASE CUT |