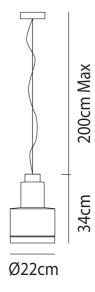

#### **Product Dimensions**

| Materials | Blown Glass | Source    | 14W LED | Colour Temp | 3000K     |
|-----------|-------------|-----------|---------|-------------|-----------|
| Output    | 2000lm      | IP Rating | IP20    | Dimming     | PHASE CUT |