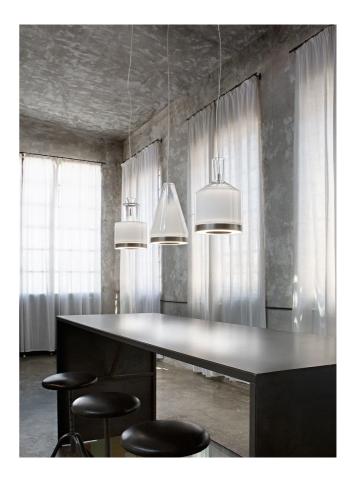

## Medea Pendant

by Oriano Favaretto

The Medea collection by Vistosi features clean, geometric shapes. Its LED lights simultaneously illuminate both surface and glass, casting a soft, coloured glow toward the ceiling. Whether installed individually or in clusters, these lights offer a striking, sculptural design. Available in three sizes and four finish options.