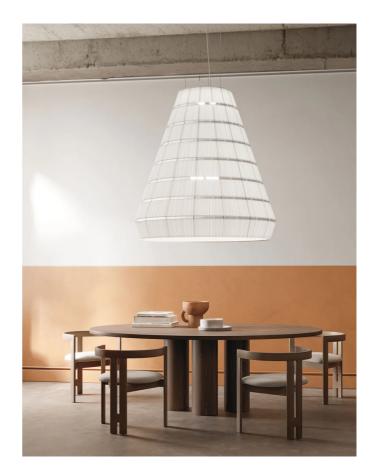

## Layers Acoustic Pendant

by Timo Ripatti

The Layers collection of suspension lamps combines geometric shapes to create a bold, sculptural presence. Its modular, layered design allows for customisable forms, providing versatile installation options. Despite its substantial volume, Layers remains lightweight, making it ideal for larger areas. The fabric texture and structure have been tested to reduce noise by up to 47%. With an Equivalent Absorption Area of up to 5.78, Layers offers exceptional sound-absorbing performance. Various sizes available in warm white or white finish. Collaborative design by Timo Ripatti, Manuel and Vanessa Vivian.