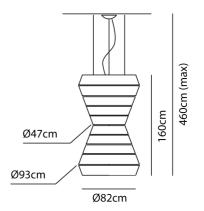

## Melbourne

272 Toorak Rd, South Yarra VIC 3141 melbourne@mondoluce.com 03 9826 2232 Sydney 439 Crown St, Surry Hills NSW 2010 sydney@mondoluce.com 02 9690 2667

**Product Dimensions** 

| Materials | Smooth ponge fabric | Source | 9 x E27 70W (Max)                            | IP Rating | IP20 |
|-----------|---------------------|--------|----------------------------------------------|-----------|------|
| Dimming   | Dependent on globe  | Notes  | Flame retardant version available on request |           |      |