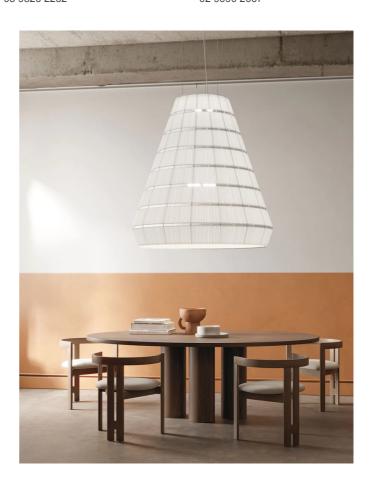

# Layers Acoustic Pendant

by Timo Ripatti

The Layers collection of suspension lamps combines geometric shapes to create a bold, sculptural presence. Its modular, layered design allows for customisable forms, providing versatile installation options. Despite its substantial volume, Layers remains lightweight, making it ideal for larger areas. The fabric texture and structure have been tested to reduce noise by up to 47%. With an Equivalent Absorption Area of up to 5.78, Layers offers exceptional sound-absorbing performance. Various sizes available in warm white or white finish. Collaborative design by Timo Ripatti, Manuel and Vanessa Vivian.