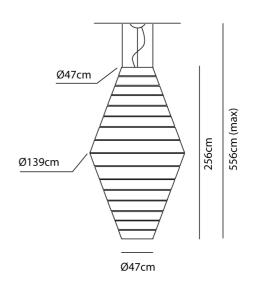

### **Product Dimensions**

| Materials | Smooth ponge fabric | Source | 15 x E27 70W (Max)                           | IP Rating | IP20 |  |
|-----------|---------------------|--------|----------------------------------------------|-----------|------|--|
| Dimming   | Dependent on globe  | Notes  | Flame retardant version available on request |           |      |  |