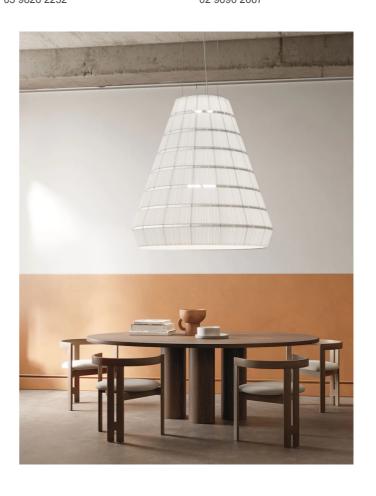

# Layers Acoustic Pendant

by Timo Ripatti

The Layers collection of suspension lamps combines geometric shapes to create a bold, sculptural presence. Its modular, layered design allows for customisable forms, providing versatile installation options. Despite its substantial volume, Layers remains lightweight, making it ideal for larger areas. The fabric texture and structure have been tested to reduce noise by up to 47%. With an Equivalent Absorption Area of up to 5.78, Layers offers exceptional sound-absorbing performance. Various sizes available in warm white or white finish. Collaborative design by Timo Ripatti, Manuel and Vanessa Vivian.