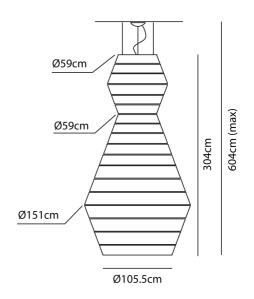

### **Product Dimensions**

| Materials | Smooth ponge fabric | Source | 15 x E27 70W (Max)                           | IP Rating | IP20 |
|-----------|---------------------|--------|----------------------------------------------|-----------|------|
| Dimming   | Dependent on globe  | Notes  | Flame retardant version available on request |           |      |