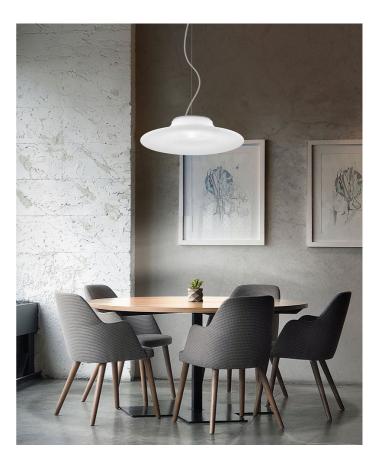

## Incanto Pendant

### by Studio Debonademeo

Expertly crafted by Vistosi, the Incanto pendant light features mouth-blown crystal corollas with a thin stem that opens into crystal profiles. An LED source lights up the white-shaded glass. With its neutral tones and simple, elegant lines, Incanto fits seamlessly into a variety of styles and settings.