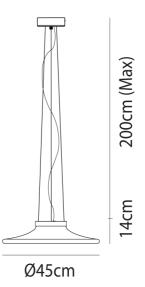

#### **Product Dimensions**

| Materials | Blown Glass          | Source    | 12W LED | Colour Temp | 3000K     |
|-----------|----------------------|-----------|---------|-------------|-----------|
| Output    | 1600lm               | IP Rating | IP20    | Dimming     | PHASE CUT |
| Notes     | 200cm max cable drop |           |         |             |           |