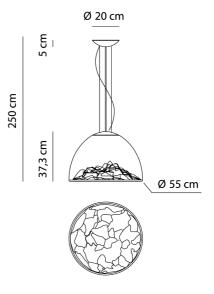

## Mountain View Pendant

by Dima Loginoff

The Mountain View Pendant Light is an enchanting fixture that will become the focal point of any room. Made of transparent blown glass masterfully hand-crafted. The shade consists of two parts: a simple dome encompassing dome with a majestic mountainesque structure located within, evoking visions of mountain ranges. Available in a variety of finishes, the mountain range glistens from all angles just like a real mountain would in the sun via a dedicated LED light source located at the top of the shade. This beautiful, decorative pendant light adds an ethereal effect that is perfect within both residential and commercial spaces. Design by Dima Loginoff for Axolight.

#### **Product Dimensions**

| Weight      | 13.5kg |
|-------------|--------|
| Colour Temp | 3000K  |
| IP Rating   | IP20   |

| Materials | Blown Glass |
|-----------|-------------|
| Output    | 2210lm      |
| Dimming   | PHASE       |
|           |             |