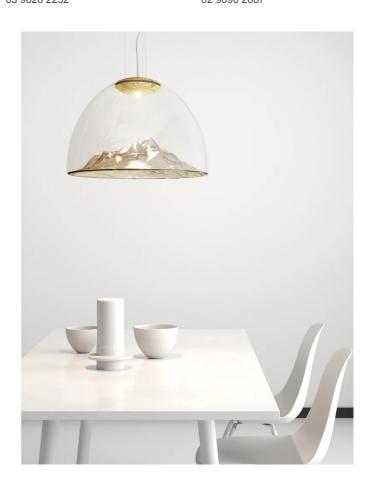

## Mountain View Pendant

by Dima Loginoff

The Mountain View Pendant Light is an enchanting fixture that will become the focal point of any room. Made of transparent blown glass masterfully hand-crafted. The shade consists of two parts: a simple dome encompassing dome with a majestic mountainesque structure located within, evoking visions of mountain ranges. Available in a variety of finishes, the mountain range glistens from all angles just like a real mountain would in the sun via a dedicated LED light source located at the top of the shade. This beautiful, decorative pendant light adds an ethereal effect that is perfect within both residential and commercial spaces. Design by Dima Loginoff for Axolight.