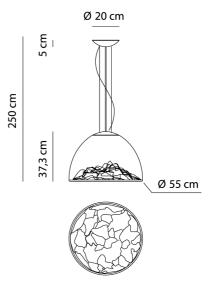

### Product Dimensions

| Weight      | 13.5kg | Materials | Blown Glass |
|-------------|--------|-----------|-------------|
| Colour Temp | 3000K  | Output    | 2210lm      |
| IP Rating   | IP20   | Dimming   | PHASE       |
|             |        |           |             |