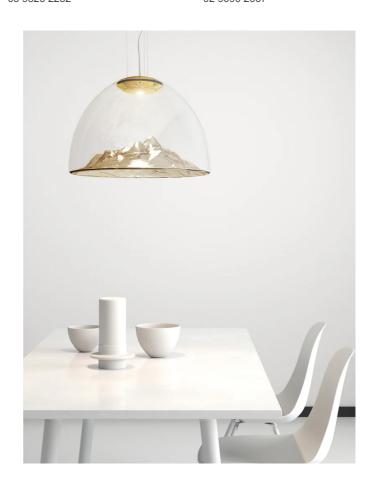

## Mountain View Pendant

by Dima Loginoff

The Mountain View Pendant Light is an enchanting fixture that will become the focal point of any room. Made of transparent blown glass masterfully hand-crafted. The shade consists of two parts: a simple dome encompassing dome with a majestic mountainesque structure located within, evoking visions of mountain ranges. Available in a variety of finishes, the mountain range glistens from all angles just like a real mountain would in the sun via a dedicated LED light source located at the top of the shade. This beautiful, decorative pendant light adds an ethereal effect that is perfect within both residential and commercial spaces. Design by Dima Loginoff for Axolight.