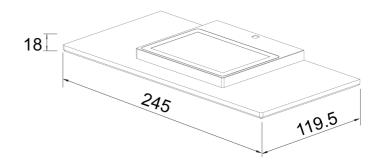

## Platform Wall Light

by

Platform is a slimline wall light with a minimalist design for modern spaces. A 20W LED provides superior illumination and colour rendering. Dimmable. Available in brushed brass finish.