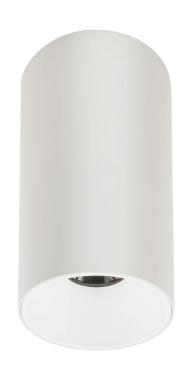

## Radiant Surface Mount Light

by Arcolight

The Radiant Surface Mounted Light combines bold design with technical innovation, featuring a minimal cylindrical shape and superior color rendering. Rated IP44 and equipped with a dimmable LED, it is available in textured black or white finishes, along with various sizes, reflectors, and trim options. Ideal for both interior and exterior applications, including living areas, hallways, and concrete ceilings. Radiant can be converted to a pendant with the Radiant Suspension Kit (sold seprately). Radiant Surface Mount is part of the Arcolight collection of premium architectural lighting. Curated by Studio Italia.