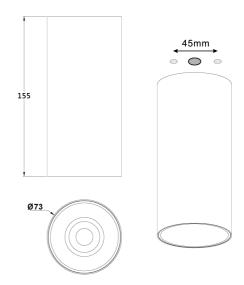

#### **Product Dimensions**

| Materials | Aluminium | Source  | 15W, SDCM<2 LED | Colour Temp | 3000K                              |
|-----------|-----------|---------|-----------------|-------------|------------------------------------|
| Output    | 1268lm    | CRI     | 90+             | Emission    | 50 degree beam                     |
| IP Rating | IP44      | Dimming | PHASE CUT       | Notes       | Built in flicker free 350mA driver |