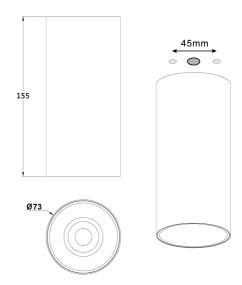

#### **Product Dimensions**

| Materials | Aluminium | Source  | 15W, SDCM<2 LED | Colour Temp | 3000K                                 |
|-----------|-----------|---------|-----------------|-------------|---------------------------------------|
| Output    | 1268lm    | CRI     | 90+             | Emission    | 50 degree beam                        |
| IP Rating | IP44      | Dimming | PHASE CUT       | Notes       | Built in flicker free 350mA<br>driver |