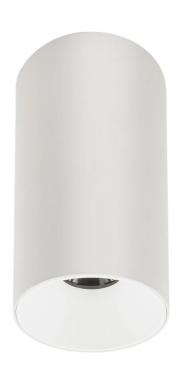

### ARCO RADIANT/73/50D/BLACK/METALLIC SMOKE

## Radiant Surface Mount Light

by Arcolight

The Radiant Surface Mounted Light combines bold design with technical innovation, featuring a minimal cylindrical shape and superior color rendering. Rated IP44 and equipped with a dimmable LED, it is available in textured black or white finishes, along with various sizes, reflectors, and trim options. Ideal for both interior and exterior applications, including living areas, hallways, and concrete ceilings. Radiant can be converted to a pendant with the Radiant Suspension Kit (sold seprately). Radiant Surface Mount is part of the Arcolight collection of premium architectural lighting. Curated by Studio Italia.

| Designer    | Arcolight                                |
|-------------|------------------------------------------|
| Supplier    | Studio Italia                            |
| Country     | China                                    |
| SKU         | ARCO RADIANT/73/50D/BLACK/METALLIC SMOKE |
| Version     | 73mm / 50d reflector                     |
| Body Finish | Textured Black                           |
| Trim Finish | Metallic Smoke                           |
|             |                                          |