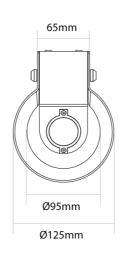

## Product Dimensions

| Materials | Aluminium | Source  | 7.5W LED |
|-----------|-----------|---------|----------|
| Output    | 700lm     | CRI     | CRI>80   |
| IP Rating | IP65      | Dimming | PHASE    |