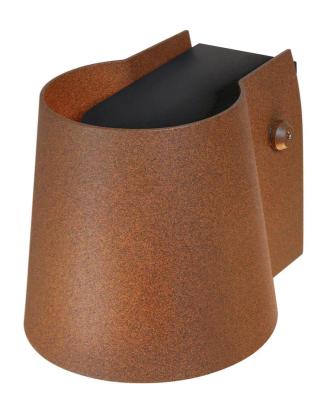

## Studio Italia

**Trade Warehouse** 

12 Thomas St, Yarraville VIC 3013 info@studioitalia.com.au 03 9690 4155

SI A/SLIDE/FIXED/1/CONE/RUST

## Slide Cone Exterior Wall Light

by

Slide Cone is a minimalist contemporary wall light rated IP65 for exterior applications. Available in single LED downlight (Fixed 1) or double up and down light (Fixed 2) version with rust shade cover. Bulk quantities available for large-scale projects.

| Supplier | Studio Italia                |
|----------|------------------------------|
| Country  | China                        |
| SKU      | SI A/SLIDE/FIXED/1/CONE/RUST |
| Version  | Fixed 1 (Down)               |