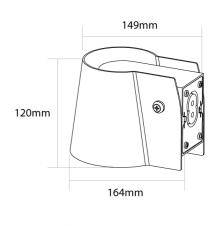

## Product Dimensions

| Materials | Aluminium | Source  | 7.5W LED |
|-----------|-----------|---------|----------|
| Output    | 700lm     | CRI     | CRI>80   |
| IP Rating | IP65      | Dimming | PHASE    |