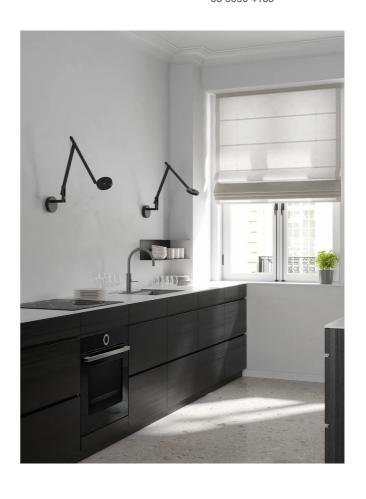

## String W2 Mini Wall Light (TW)

by Dante Donegani and Giovanni Lauda

The String W2 Mini Wall Light by Rotaliana realises modern design in a highly functional form. The adjustable head, made of moulded plastic, is easy to handle thanks to its ring shape. Two adjustable arms in extruded aluminium are balanced by an elastic cable, sheathed in synthetic-coloured fabric. A touch-sensitive tuneable-white switch within the lamp's head adjusts the LED light's luminosity and colour temperature (2500K to 4000K). Available in various contemporary finishes with three cable colour options. Made in Italy.