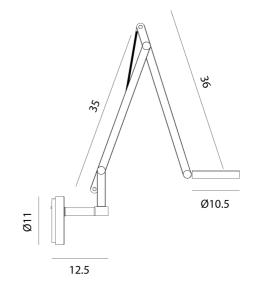

## **Product Dimensions**

| Materials | Aluminium, moulded plastic        | Source |
|-----------|-----------------------------------|--------|
| Output    | 700lm                             | CRI    |
| Dimming   | Push button tuneable white/dimmer | Notes  |